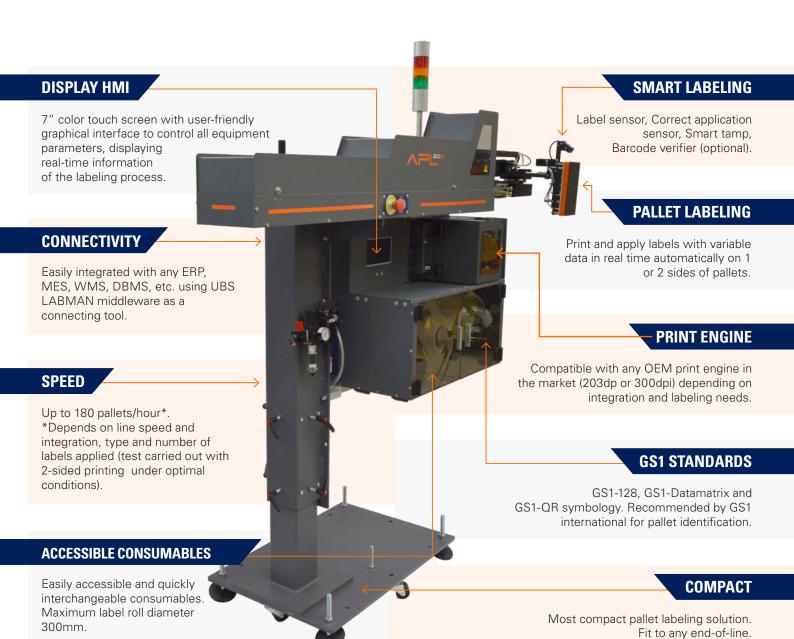

## **APL60 SERIES: PALLET PRINT & APPLY SYSTEMS**

The most compact pallet labeling solution that can fit into any end-of-line. Robustness and stability.

 $\rightarrow$ 

## APL 60s: Pallet Print & Apply Systems

The most compact pallet labeling solution that can fit into any end-of-line. Robustness and stability.

| ELECTRIC                               |                                       |
|----------------------------------------|---------------------------------------|
| PLC                                    | STANDARD                              |
| INTERFACE                              | 7" COLOUR TOUCHSCREEN                 |
| DEFAULT VALUES                         | ✓                                     |
| POWER SUPPLY                           | 100 - 240 <sup>-10</sup> VAC, 50/60Hz |
| CE REGULATION                          | SECURITY LEVEL PLC (EMERGENCY STOP)   |
| PNEUMATIC                              |                                       |
| PRESSURE REGULATION CYINDER APLICATION | ✓                                     |
| VACUUM SWITCH                          | DIGITAL REGULATION                    |
| PRESSURE SWITH                         | DIGITAL REGULATION                    |
| AIR FLOW REGULATOR BLOWER TUBE         | STANDARD INDICATOR (ANALOGIC)         |
| AIR FLOW REGULATOR VACUUM              | STANDARD INDICATOR (ANALOGIC)         |
| ENTRY CONSIGNMENT                      | ✓                                     |
| MECHANICAL                             |                                       |
| EXTERNAL REEL DIAMETER (MAX.)          | 300mm (11,8")                         |
| MAX. LABEL WIDTH                       | 150mm (5.9")                          |
| UNWINDER                               | PRINTER DRIVEN                        |
| REWINDER                               | MOTOR WITH CLUTCH                     |
| BACKING PAPER EXTRACTION SYSTEM        | CLIP                                  |
| COMMUNICATIONS                         |                                       |
| ALARM BEACON                           | EXTERNAL                              |
| ETHERNET                               | <b>✓</b>                              |
| LOW LEVEL MEDIA                        | ✓                                     |
| STANDARD OUTPUTS CONNECTOR             | 7 SIGNALS                             |
| LABEL APPLICATORS                      |                                       |
| 1 LABEL                                | 10 PALLETS / MIN                      |
| 2 LABELS                               | 3 PALLETS / MIN                       |
| PRINTING MODULE                        |                                       |
| PRINT ENGINE                           | ZEBRA, SATO                           |
| PRINTING RESOLUTION                    | 203 - 300 DPI                         |
| POWER SUPPLY                           | 100 - 240 ↔10 VAC, 50/60Hz            |
| INTERFACE AND CONNECTIVITY             | ETHERNET, USB, RS232                  |
| OPERATING TEMPERATURE                  | 5°C TO 40°C                           |
| нимідіту                               | 20% TO 85% W/O CONDENSATION           |