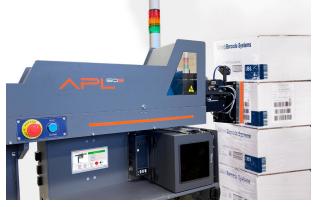

## **APL60 SERIES: PALLET PRINT & APPLY SYSTEMS**

The most compact pallet labeling solution that can fit into any end-of-line. Robustness and stability.

 $\rightarrow$ 

## APL 60s: Pallet Print & Apply Systems

The most compact pallet labeling solution that can fit into any end-of-line. Robustness and stability.

| ELECTRIC                               |                                       |
|----------------------------------------|---------------------------------------|
| PLC                                    | STANDARD                              |
| INTERFACE                              | 7" COLOUR TOUCHSCREEN                 |
| DEFAULT VALUES                         | ✓                                     |
| POWER SUPPLY                           | 100 - 240 <sup>-10</sup> VAC, 50/60Hz |
| CE REGULATION                          | SECURITY LEVEL PLC (EMERGENCY STOP)   |
| PNEUMATIC                              |                                       |
| PRESSURE REGULATION CYINDER APLICATION | ✓                                     |
| VACUUM SWITCH                          | DIGITAL REGULATION                    |
| PRESSURE SWITH                         | DIGITAL REGULATION                    |
| AIR FLOW REGULATOR BLOWER TUBE         | STANDARD INDICATOR (ANALOGIC)         |
| AIR FLOW REGULATOR VACUUM              | STANDARD INDICATOR (ANALOGIC)         |
| ENTRY CONSIGNMENT                      | ✓                                     |
| MECHANICAL                             |                                       |
| EXTERNAL REEL DIAMETER (MAX.)          | 300mm (11,8")                         |
| MAX. LABEL WIDTH                       | 150mm (5.9")                          |
| UNWINDER                               | PRINTER DRIVEN                        |
| REWINDER                               | MOTOR WITH CLUTCH                     |
| BACKING PAPER EXTRACTION SYSTEM        | CLIP                                  |
| COMMUNICATIONS                         |                                       |
| ALARM BEACON                           | EXTERNAL                              |
| ETHERNET                               | <b>✓</b>                              |
| LOW LEVEL MEDIA                        | ✓                                     |
| STANDARD OUTPUTS CONNECTOR             | 7 SIGNALS                             |
| LABEL APPLICATORS                      |                                       |
| 1 LABEL                                | 10 PALLETS / MIN                      |
| 2 LABELS                               | 3 PALLETS / MIN                       |
| PRINTING MODULE                        |                                       |
| PRINT ENGINE                           | ZEBRA, SATO                           |
| PRINTING RESOLUTION                    | 203 - 300 DPI                         |
| POWER SUPPLY                           | 100 - 240 ↔10 VAC, 50/60Hz            |
| INTERFACE AND CONNECTIVITY             | ETHERNET, USB, RS232                  |
| OPERATING TEMPERATURE                  | 5°C TO 40°C                           |
| нимідіту                               | 20% TO 85% W/O CONDENSATION           |